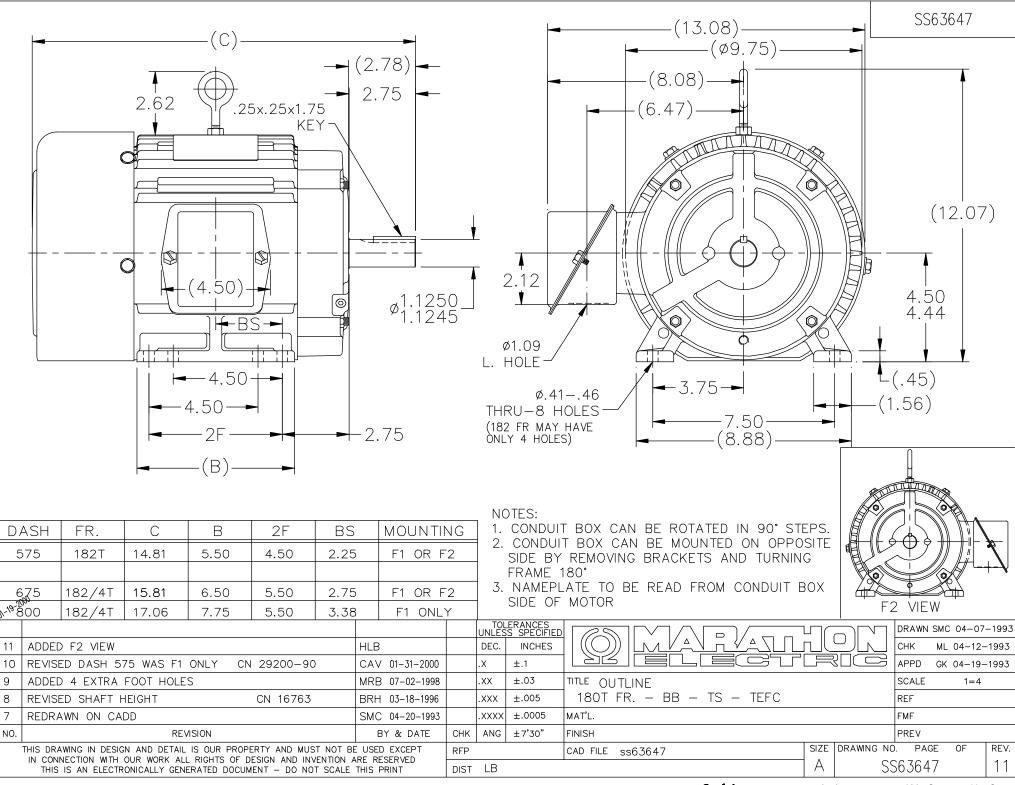

## **Technical Specifications**

| Electrical Type       | SQ CAGE IND RUN | Starting Method       | ACROSS THE LINE |
|-----------------------|-----------------|-----------------------|-----------------|
| Poles                 | 2               | Rotation              | REV             |
| Resistance Main       | 2.12 Ohms       | Mounting              | RIGID           |
| Motor Orientation     | HORIZONTAL      | Drive End Bearing     | BALL            |
| Opp Drive End Bearing | BALL            | Frame Material        | CAST IRON       |
| Shaft Type            | т               | Overall Length        | 15.81 in        |
| Frame Length          | 6.75 in         | Shaft Diameter        | 1.13 in         |
| Shaft Extension       | 2.78 in         | Assembly/Box Mounting | F1/F2 CAPABLE   |