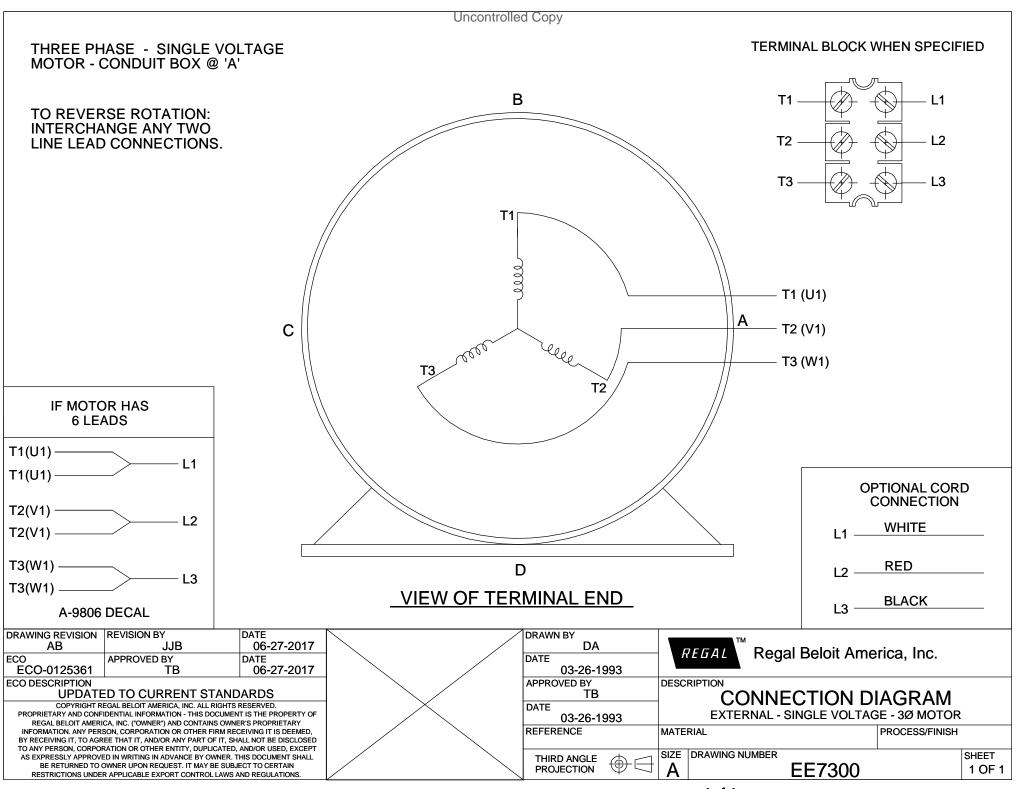

## **Technical Specifications**

| Electrical Type       | SQ CAGE IND RUN | Starting Method       | ACROSS THE LINE |
|-----------------------|-----------------|-----------------------|-----------------|
| Poles                 | 2               | Rotation              | REV             |
| Resistance Main       | 2.12 Ohms       | Mounting              | RIGID           |
| Motor Orientation     | HORIZONTAL      | Drive End Bearing     | BALL            |
| Opp Drive End Bearing | BALL            | Frame Material        | CAST IRON       |
| Shaft Type            | т               | Overall Length        | 15.81 in        |
| Frame Length          | 6.75 in         | Shaft Diameter        | 1.13 in         |
| Shaft Extension       | 2.78 in         | Assembly/Box Mounting | F1/F2 CAPABLE   |